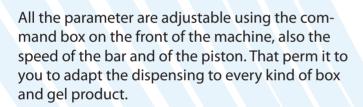

The device Is equipped with 4 nozzle adjustable in 4 direction to fit with every box, and a gel bar with 14 needle that moves trough the cabin to cover all the chick box.

After few test on the machine, simulating a 'standard' condition, (18ml spray; 25ml gel; 100 chicks) the machine complete a full cycle of administration in about 8-10 seconds (including the operation of insert and take out the box).