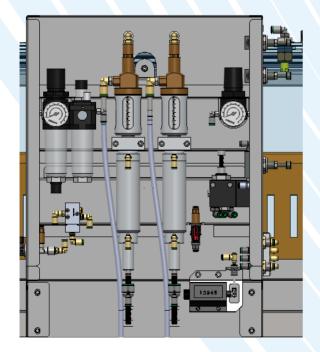

The device Is equipped with 4 nozzle adjustable in 4 direction to fit with every box, and a gel bar with 14 needle that moves trough the cabin to cover all the chick box.

After few test on the machine, simulating a 'standard' condition, (18ml spray; 25ml gel; 100 chicks) the machine complete a full cycle of administration in about 8-10 seconds (including the operation of insert and take out the box).

The machine like every other cabinet work at least at 5 bar of pressure and is equipped with a system to lock the box until the end of admistration, to ensure that every box will be fully vaccinated. 2 tanks of 5 liter will supplied with the machine.