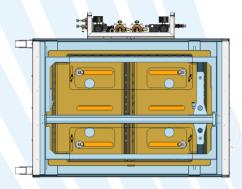

The device Is equipped with 4 nozzle adjustable in 4 direction to fit with every box, and a gel bar with 14 needle that moves trough the cabin to cover all the chick box.

After few test on the machine, simulating a 'standard' condition, (18ml spray; 25ml gel; 100 chicks) the machine complete a full cycle of administration in about 8-10 seconds (including the operation of insert and take out the box).

The machine like every other cabinet work at least at 5 bar of pressure and is equipped with a system to lock the box until the end of admistration, to ensure that every box will be fully vaccinated. 2 tanks of 5 liter will supplied with the machine.