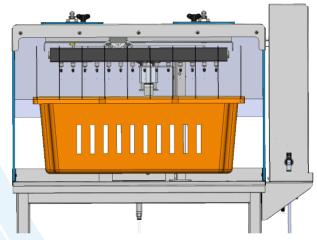

The device Is equipped with 4 nozzle adjustable in 4 direction to fit with every box, and a gel bar with 14 needle that moves trough the cabin to cover all the chick box.

After few test on the machine, simulating a 'standard' condition, (18ml spray; 25ml gel; 100 chicks) the machine complete a full cycle of administration in about 8-10 seconds (including the operation of insert and take out the box).

The machine like every other cabinet work at least at 5 bar of pressure and is equipped with a system to lock the box until the end of admistration, to ensure that every box will be fully vaccinated. 2 tanks of 5 liter will supplied with the machine.