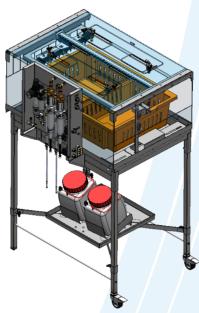

## **DESCRIPTION**

Pneu-Cabin Spray/Gel Manual Evo, is the evolution of the ELITE Valery Cabinets. Is thought to admistrate gel and spray vaccine simultaneously or individually. The price and easy set up make it the prefect product for small and medium hatcheries.

The device Is equipped with 4 nozzle adjustable in 4 direction to fit with every box, and a gel bar with 14 needle that moves trough the cabin to cover all the chick box.

After few test on the machine, simulating a 'standard' condition, (18ml spray; 25ml gel; 100 chicks) the machine complete a full cycle of administration in about 8-10 seconds (including the operation of insert and take out the box).

The machine like every other cabinet work at least at 5 bar of pressure and is equipped with a system to lock the box until the end of admistration, to ensure that every box will be fully vaccinated. 2 tanks of 5 liter will supplied with the machine.

## **SPECIFICATION**

CAPACITY: Up to 360'000 chicks per hour

WEIGHT: 27 Kg

DIMENSIONS (HxDxL): 118 x 52 x 81 cm

Basic spare parts kit 2 tank 5l of capacity INCLUDED WITH THE MACHINE: Extra nozzle needle

Stainless steel Food grade plastic