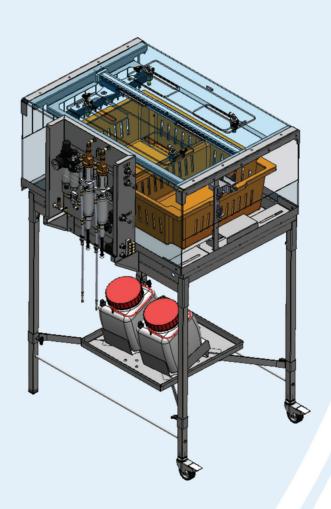

## **DESCRIPTION**

Pneu-Cabin Spray/Gel Manual Evo, is the evolution of the ELITE Valery Cabinets. Is thought to admistrate gel and spray vaccine simultaneously or individually. The price and easy set up make it the prefect product for small and medium hatcheries.

The device Is equipped with 4 nozzle adjustable in 4 direction to fit with every box, and a gel bar with 14 needle that moves trough the cabin to cover all the chick box.

After few test on the machine, simulating a 'standard' condition, (18ml spray; 25ml gel; 100 chicks) the machine complete a full cycle of administration in about 8-10 seconds (including the operation of insert and take out the box).

The machine like every other cabinet work at least at 5 bar of pressure and is equipped with a system to lock the box until the end of admistration, to ensure that every box will be fully vaccinated. 2 tanks of 5 liter will supplied with the machine.